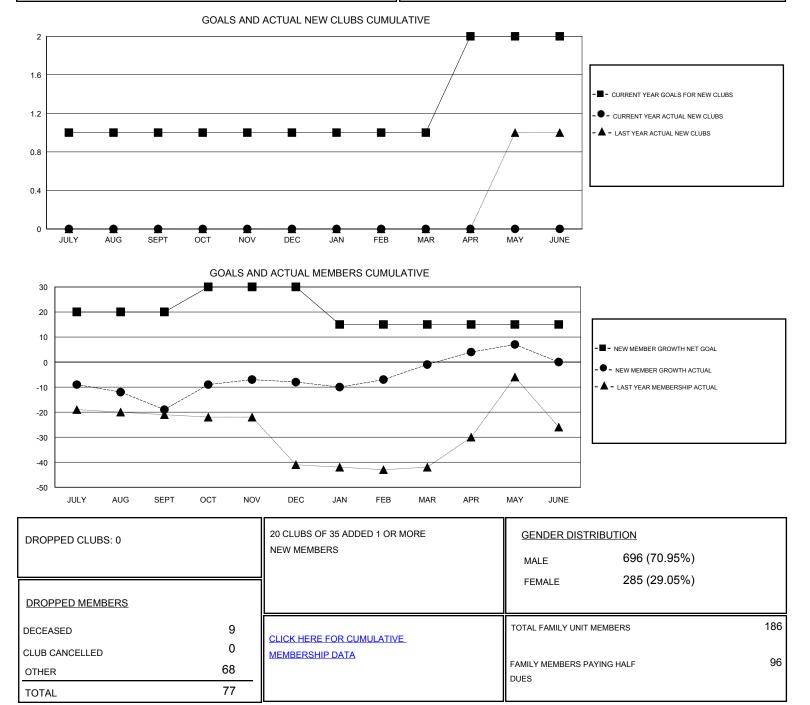

## GMT: ED LECIUS

| LOCATION NEW |
|--------------|
|--------------|

GMT CA

| Clubs                 |               |           |               | Members               |                                                                |                                                              |                                                    |
|-----------------------|---------------|-----------|---------------|-----------------------|----------------------------------------------------------------|--------------------------------------------------------------|----------------------------------------------------|
| RESULTS FOR 2016-2017 |               |           |               | RESULTS FOR 2016-2017 |                                                                |                                                              |                                                    |
| QUARTER               | NEW CLUB GOAL | NEW CLUBS | DROPPED CLUBS | QUARTER               | NEW MEMBER GROWTH<br>NET GOAL (not reinstated<br>or transfers) | NEW MEMBER<br>GROWTH ACTUAL (not<br>reinstated or transfers) | DROPPED<br>MEMBERS ACTUAL<br>(including transfers) |
| JULY/AUG/SEPT         | 1             | 0         | 0             | JULY/AUG/SEPT         | 20                                                             | 7                                                            | 26                                                 |
| OCT/NOV/DEC           | 0             | 0         | 0             | OCT/NOV/DEC           | 10                                                             | 36                                                           | 30                                                 |
| JAN/FEB/MAR           | 0             | 0         | 0             | JAN/FEB/MAR           | -15                                                            | 26                                                           | 19                                                 |
| APR/MAY/JUNE          | 1             | 0         | 0             | APR/MAY/JUNE          | 0                                                              | 15                                                           | 7                                                  |